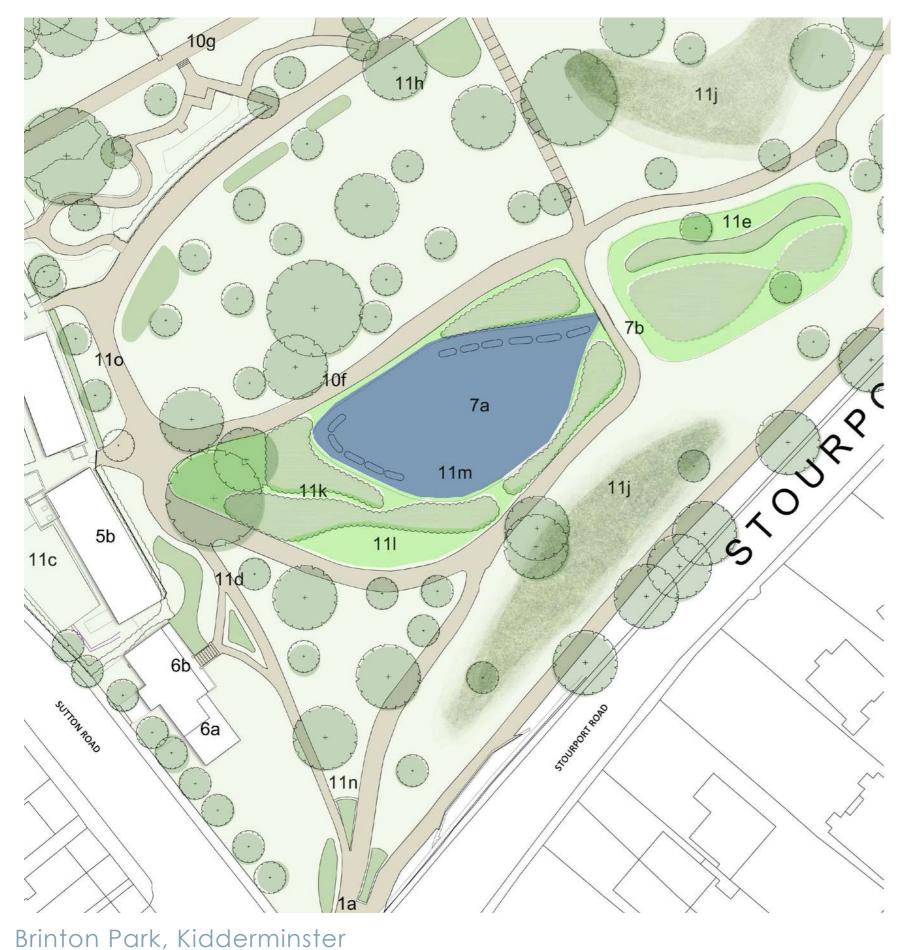

## PROPOSED PARK MASTERPLAN - SW CORNER

Brinton Park Masterplan SW Proposals

(Conservation Management Plan Policies are highlighted in red)

### 1.0 Entrances and Access Improvements

(refer to drawing 3482 - 004 for more detail)

Sutton Road / Stourport Road entrance CMP11, CMP22

# 5.0 Emily Jordan Foundation improvements (refer to drawing 3482 - 041 for more detail)

Relocated polytunnel (from maintenance yard) CMP32

**6.0 Sons of Rest Pavilion improvements** (Refer to drawing 3482 - 022 for more detail)

## 7.0 Pool reinstatement

- Reinstated pool. Coir roll edges as indicated, shallow edges along southern side CMP12
- Timber bridge CMP13

**10.0 Pathway improvements** (Refer to drawing 3482 - 005 for more detail)

- New section of pathway (to north of reinstated pool) CMP12, CMP15 New steps & pathway linking entrance drive to senses garden CMP14

## 11.0 Landscape improvements

- New planting area to EJF area (works not in main contract) CMP26, CMP27
- Mixed shrubbery to front of Sons of Rest Pavilion CMP26, CMP27
  New planting: 'The Dell' foliage plants CMP25, CMP26
- New mixed flower beds CMP26
- New wildflower meadow CMP25, CMP26
- New edge planting to pool area CMP25, CMP26 New grass verges to pool area CMP12
- Marginal planting to water edges of reinstated pool CMP25, CMP26
- New small planting beds to Sutton Road / Stourport Road entrance CMP26
- New planting bed to base of fence CMP26